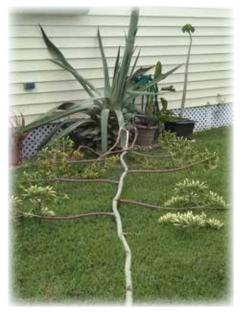

I've included some more pictures from around our park. I know that some of you were interested in seeing the century plant in Joe and Liz's side yard actually bloom. I must tell you that we had a heavy rain and wind event that broke off the stalk just below the branches that had all of the buds. Howard and I checked out the fallen stalk and found it to be quite heavy. Howard, Terry, Shirley and I each took a small branch. We wanted to see if the buds would open. Shirley told me that hers bloomed, but they didn't look like flowers. Mine finally bloomed and I understand what Shirley was saying. The bloom was made up of what looked like a bunch of pistils with no petals.

June's impatiens that are growing out of a crack in the cement are still thriving. Pete and Denise have a crown of thorns bush, but instead of the usual red flowers, these flowers are yellow. Betty's bushes in front of her home are in full bloom and beautiful. Mark and Mabel have found the plants that thrive in our Florida heat and humidity and only Mother Nature waters them while they are away.

### Good Night

Pete and Denise's yellow crown of thorns.

Joe and Liz's amazing stalk on their century plant snapped off in a heavy rain and wind storm.

Betty's front garden is in full bloom. Mark and Mabel's front garden does beautifully on its own.